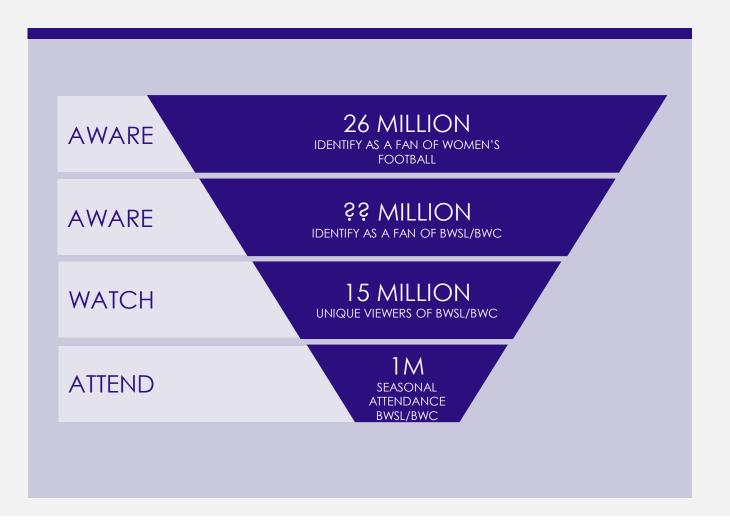

#### WE HAVE A 26M ADDRESSABLE MARKET

WE NEEDED A DEEPER UNDERSTANDING TO ATTRACT & ENGAGE FANS